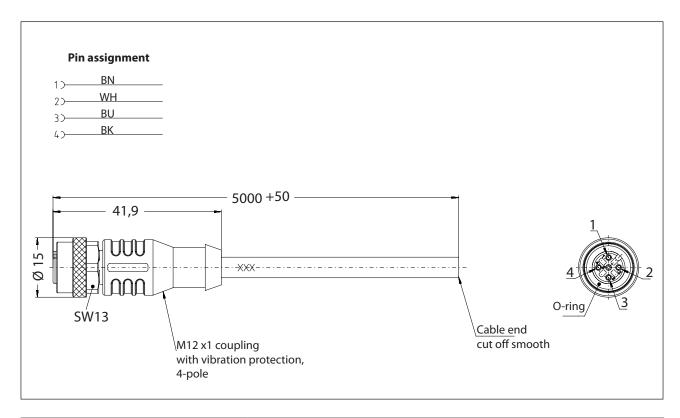

## Connecting cable

Description SFW-M12C4/AW-5PU

Article number **6075689230** 

| Electrical Data       |              |
|-----------------------|--------------|
| Operating voltage     | max. 250 V   |
| Current rating        | 4 A at 40 °C |
| Insulation resistancw | ≥100 MΩ      |

| Mechanical Data     |                                                          |
|---------------------|----------------------------------------------------------|
| Connection          | M12x1, 4-pole (A-Coded)                                  |
| Cable               | LiF9YH-11YH 4 x 0,34 mm², outer-jacket PUR UL, black     |
| Overmolding         | TPU                                                      |
| Ambient temperature | -30 °C +90 °C                                            |
| Degree of pollution | 3                                                        |
| Type of protection  | IP68 (only in fully snapped-in position with it's plugs) |