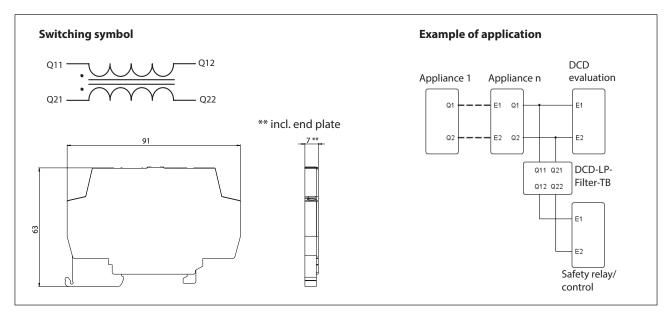

| Mechanical data                                  |                                                                                                                                                                                                                                                                                           |
|--------------------------------------------------|-------------------------------------------------------------------------------------------------------------------------------------------------------------------------------------------------------------------------------------------------------------------------------------------|
| Ambient temperature (related to I <sub>R</sub> ) | 0 to +60 °C                                                                                                                                                                                                                                                                               |
| Operating temperature                            | 0 to +60 °C                                                                                                                                                                                                                                                                               |
| Protection class                                 | IP20                                                                                                                                                                                                                                                                                      |
| Connection system                                | Spring-loaded terminal                                                                                                                                                                                                                                                                    |
| Solid conductor                                  | 0,08 2,5 mm <sup>2</sup> / 28 12 AWG                                                                                                                                                                                                                                                      |
| Stripping length                                 | 5 6mm / 0.2 0.24 inch                                                                                                                                                                                                                                                                     |
| Mounting type                                    | mounting rail 35                                                                                                                                                                                                                                                                          |
| Material                                         | PA 6.6                                                                                                                                                                                                                                                                                    |
| Application                                      | The filter is used in the event of communication interruptions in a parallel connection of DCD evaluation unit and other devices (e.g. safety relays). The filter is non-reactive, i.e. its use has no influence on the outputs and their functions or parameters of the upstream device. |