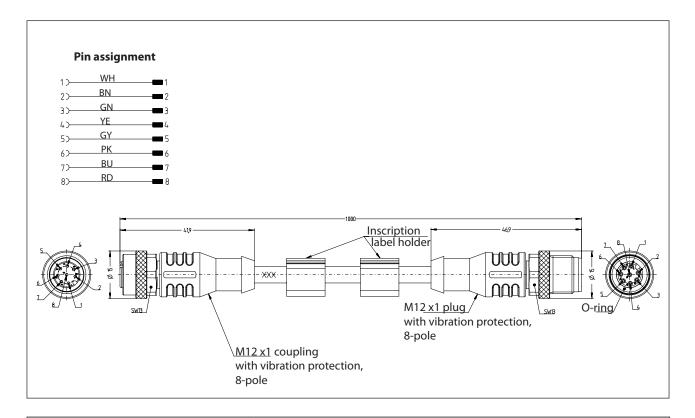

## **Electrical Data**

| Operating voltage     | max. 30 V    |  |
|-----------------------|--------------|--|
| Current rating        | 2 A at 40 °C |  |
| Insulation resistancw | ≥100 MΩ      |  |

| Mechanical Data     |                                                                               |
|---------------------|-------------------------------------------------------------------------------|
| Connection          | M12x1, 8-pole (A-Coded)                                                       |
| Cable               | LiF9YH-11YH 8 x 0,25 mm <sup>2</sup> x 1 m +50 mm, outer-jacket PUR UL, black |
| Overmolding         | TPU                                                                           |
| Ambient temperature | -30 °C +90 °C                                                                 |
| Degree of pollution | 3                                                                             |
| Type of protection  | IP68 (only in fully snapped-in position with it's plugs)                      |