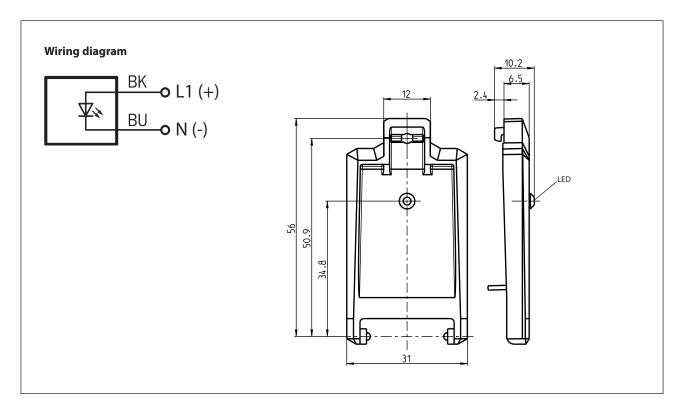

## **Plastic bodied limit switch**

Series IN65

Description IN65-DECKEL LED

Article number 3998000284

| Electrical data           |                |                          |
|---------------------------|----------------|--------------------------|
| Operational voltage range | $U_{\text{B}}$ | 20 240 V AC; 12 110 V DC |
| Rated operational current | l <sub>e</sub> | 3 mA                     |
| False polarity protection |                | yes                      |

| Mechanical data   |                                                                    |
|-------------------|--------------------------------------------------------------------|
| Material Cover    | Thermoplastic, glass fibre reinforced (UL 94-V0), black (RAL 9005) |
| Temperature range | - 25 °C + 70 °C (unmoved)                                          |
| Termination type  | 2 x wire 0,14 mm² (black, blue)                                    |
| Indication        | LED, yellow                                                        |