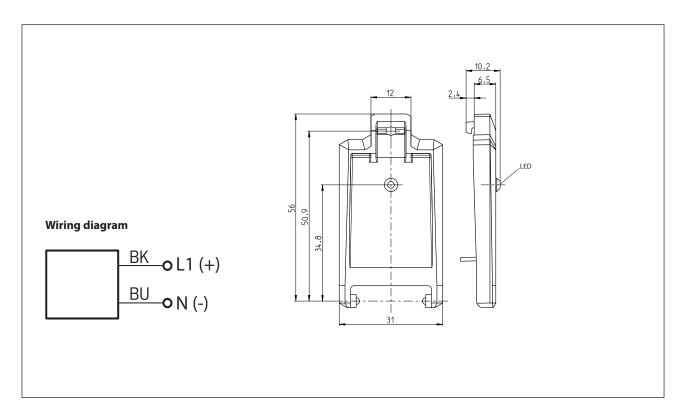

## Description IN65-DECKEL LED

Article number **3908031788** 

| Electrical data           |                            |                          |
|---------------------------|----------------------------|--------------------------|
| Operational voltage range | $U_{\scriptscriptstyle B}$ | 20 240 V AC; 12 110 V DC |
| Rated operational current | l <sub>e</sub>             | 3 mA                     |
| False polarity protection |                            | yes                      |

| Mechanical data   |                                                                    |
|-------------------|--------------------------------------------------------------------|
| Material          | Thermoplastic, glass fibre reinforced (UL 94-V0), black (RAL 9005) |
| Temperature range | - 25 °C + 70 °C (unmoved)                                          |
| Termination type  | 2 x wire 0,14 mm <sup>2</sup> (black, blue)                        |
| Indication        | LED, yellow                                                        |